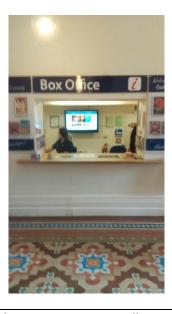

Welcome to the Guildhall Art Centre's Main Entrance...

When you arrive you will see our Box Office where you can purchase your tickets or make enquires about a performance.

If you are seated in the balcony or rows I-O, as you move through our foyer, make your way up the stair case in front of you...

Welcome to the Guildhall Art Centre's Main Entrance...

When you arrive you will see our Box Office where you can purchase your tickets or make enquires about a performance.

If you are seated in rows A-H, as you move through our foyer, follow the corridor past the stairs...