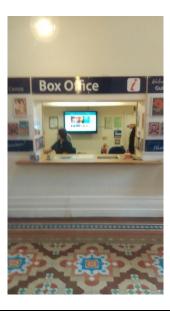

Welcome to the Guildhall Art Centre's Main Entrance...

When you arrive you will see our Box Office where you can purchase your tickets or make enquires about a performance.

If you are seated in the balcony or rows I-O, as you move through our foyer, make your way up the stair case in front of you...

Welcome to the Guildhall Art Centre's Main Entrance...

When you arrive you will see our Box Office where you can purchase your tickets or make enquires about a performance.

If you are seated in rows A-H, as you move through our foyer, follow the corridor past the stairs...