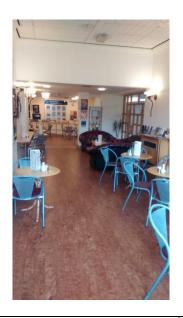

If you have time, you can also take a seat in our cafe area before you see the show or during the interval.

When you are ready to make your way to the theatre, pass through the cafe area until you reach the theatre entrance. Once the doors are open and your tickets have been checked, please make your way to your seats. If you are having trouble, feel free to ask one of our ushers for assistance. Enjoy.