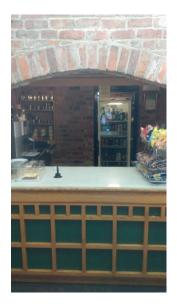

Welcome to the Guildhall Art Centre, if you wish to use our side entrance, follow the path marked Edith Way... Until you come to the door marked Guildhall Centre.

Once inside, you will come to our coffee shop on your left. You are welcome to purchase refreshments when you arrive as well as during the interval on the performance.