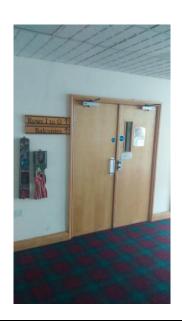

You will then be at the Entrance to our theatre.

Once the doors are open and your tickets have been checked, please make your way to your seats. If you are having trouble, feel free to ask one of our ushers for assistance. Enjoy.