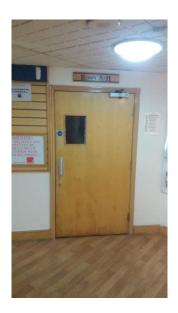

Welcome to the Guildhall Art Centre's Main Entrance...

When you arrive you will see our Box Office where you can purchase your tickets or make enquires about a performance.

If you are seated in rows A-H, as you move through our foyer, follow the corridor past the stairs...

You will then be at the Entrance to our theatre.

Once the doors are open and your tickets have been checked, please make your way to your seats. If you are having trouble, feel free to ask one of our ushers for assistance. Enjoy.