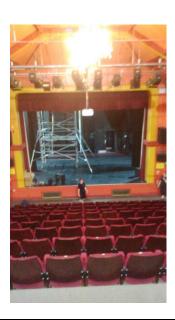

Once at the top, take the first door on your right and go through into the room.

You will then be at the Balcony Entrance to our theatre.

Once the doors are open and your tickets have been checked, please make your way to your seats. If you are having trouble, feel free to ask one of our ushers for assistance. Enjoy.

You will then be at the Entrance to our theatre.

Once the doors are open and your tickets have been checked, please make your way to your seats. If you are having trouble, feel free to ask one of our ushers for assistance. Enjoy.