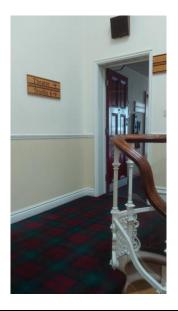

Once at the top, take the first door on your right and go through into the room.

You will then be at the Balcony Entrance to our theatre.

Once the doors are open and your tickets have been checked, please make your way to your seats. If you are having trouble, feel free to ask one of our ushers for assistance. Enjoy.