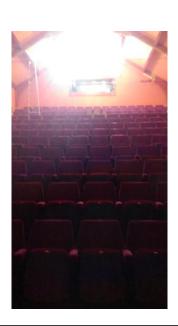

If you have time, you can also take a seat in our cafe area before you see the show or during the interval.

When you are ready to make your way to the theatre, pass through the cafe area until you reach the theatre entrance. Once the doors are open and your tickets have been checked, please make your way to your seats. If you are having trouble, feel free to ask one of our ushers for assistance. Enjoy.