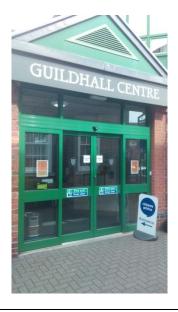

Welcome to the Guildhall Art Centre's Main Entrance...

When you arrive you will see our Box Office where you can purchase your tickets or make enquires about a performance.

If you are seated in the balcony or rows I-O, as you move through our foyer, make your way up the stair case in front of you...

Welcome to the Guildhall Art Centre's Main Entrance...

When you arrive you will see our Box Office where you can purchase your tickets or make enquires about a performance.

If you are seated in rows A-H, as you move through our foyer, follow the corridor past the stairs...

Welcome to the Guildhall Art Centre, if you wish to use our side entrance, follow the path marked Edith Way... Until you come to the door marked Guildhall Centre.

Once inside, you will come to our coffee shop on your left. You are welcome to purchase refreshments when you arrive as well as during the interval on the performance.